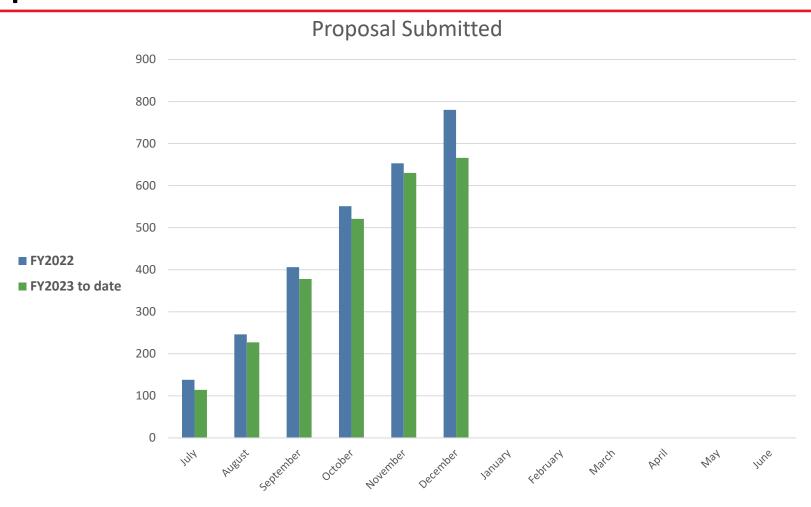

## Proposals Submitted - Cumulative

FY2022 Total: 780 FY2023 Total: 666

Notes: FY start 07/01 to date (data current as of December 08, 2022)

Notes: Data includes all proposals submitted to sponsor, including the ones pending certification and

approval in ePAWs. Report includes Continuation/Progress and Pre-Proposals

Notes: Report doesn't include ORS (other funding) proposals

Source: ePAWs Database