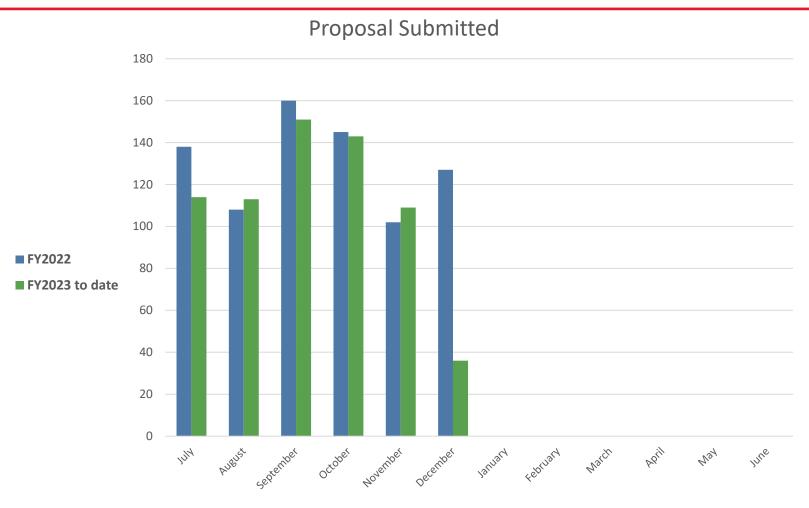

## **Proposals Submitted**

FY2022 Total: 780 FY2023 Total: 666

Notes: FY start 07/01 to date (data current as of December 08, 2022)

Notes: Data includes all proposals submitted to sponsor, including the ones pending certification and approval in ePAWs. Report includes Continuation/Progress and Pre-Proposals

Notes: Report doesn't include ORS (other funding) proposals

Source: ePAWs Database