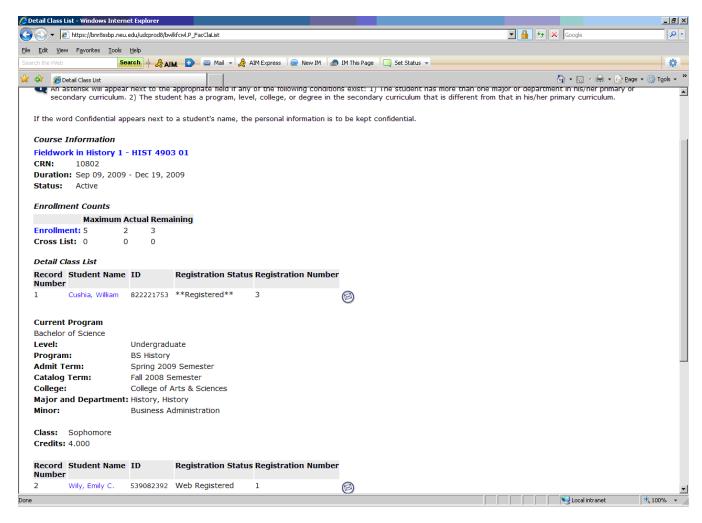

# Step 8—Viewing the Detail Class List

After clicking the "Detail Class List" link, the following screen appears, providing additional academic information about each student in the class.