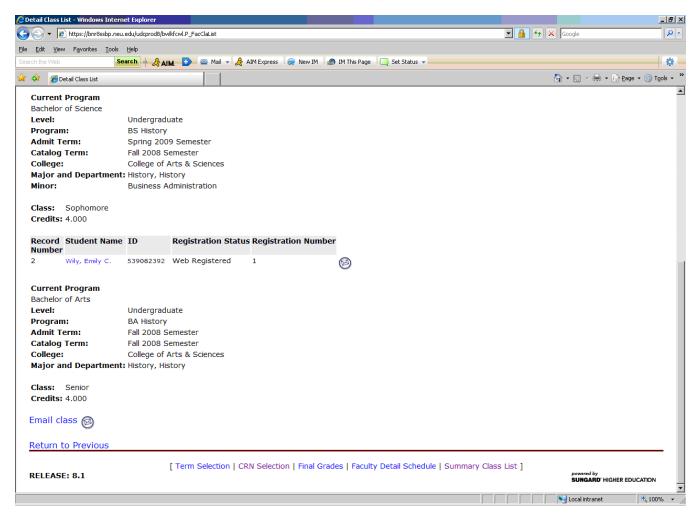

#### Step 6—Sending E-Mail to Students

To the far right of each line of student information is an envelope icon (2). Clicking this icon initiates, in your mail system (e.g., Lotus Notes, Outlook, Entourage), a new e-mail message addressed to the student's neu e-mail account.

Near the bottom of the roster is another envelope icon initiates a new e-mail message addressed to the entire class (each student's name appears in the BCC field).

*Important:* Users of Microsoft Outlook wishing to send e-mail to the entire class must first follow these steps to configure Outlook to recognize the comma as a valid e-mail address separator: