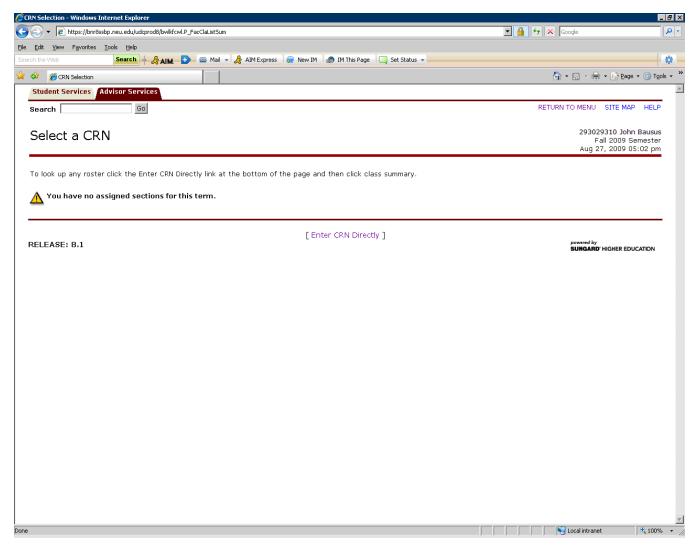

# Step 3—Selecting the CRN

After selecting the term, the following screen appears, asking you to select the CRN for your class.

If you are not teaching any classes in the term you have selected, the screen displays as shown below.

If you are teaching a class in the term you have selected, the left-hand side of the screen (where the icon of the yellow triangle appears in the image below) displays a drop-down menu listing the CRNs of the classes you are teaching. Only the CRNs appear—no other class information (e.g., subject, course number, section number) is displayed in the drop-down. Clicking one of the CRNs in the drop-down takes you to <u>Step 5</u> (bypassing Step 4).

If you are not teaching a class, or if you wish to view rosters of classes for which you are not the listed instructor, then you should click the link "Enter CRN Directly" in the bottom center of the screen.