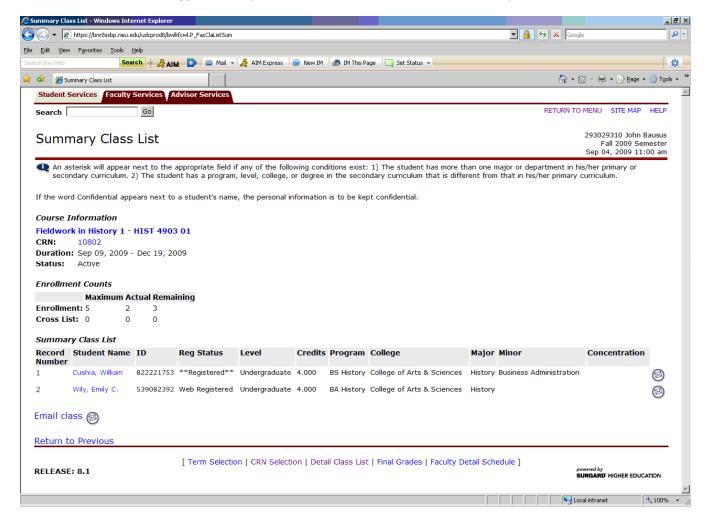

# Step 5—Viewing the Summary Class List

After selecting the CRN, the following screen appears, displaying the Summary Class List (roster).

Each student's name is a hyperlink to specific academic and bio-demo info on that person.

#### Step 6—Sending E-Mail to Students

To the far right of each line of student information is an envelope icon (2). Clicking this icon initiates, in your mail system (e.g., Lotus Notes, Outlook, Entourage), a new e-mail message addressed to the student's neu e-mail account.

Near the bottom of the roster is another envelope icon initiates a new e-mail message addressed to the entire class (each student's name appears in the BCC field).

*Important:* Users of Microsoft Outlook wishing to send e-mail to the entire class must first follow these steps to configure Outlook to recognize the comma as a valid e-mail address separator:

# Step 7—Switching to the Detail Class List

At the bottom of the roster is the "Detail Class List" link. Clicking this link provides additional academic information about each student in the class.