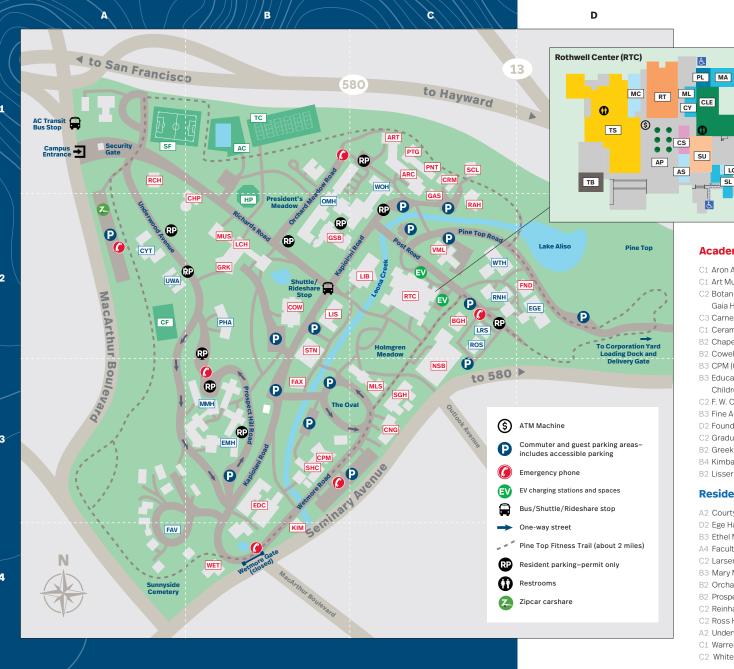

# **Campus Map**

#### **Academic and Service Buildings**

- C1 Aron Art Center (ARC)
- C1 Art Museum (ART)

LG

SL

- C2 Botanic Garden/
  - Gaia House (BGH)
- C3 Carnegie Hall (CNG)
- C1 Ceramics Studio (CRM)
- B2 Chapel (CHP)
- B2 Cowell (COW)
- B3 CPM (CPM)

CLE

- B3 Education Complex/ Children's School (EDC)
- C2 F. W. Olin Library (LIB)
- B3 Fine Arts Annex (FAX)
- D2 Founders Commons (FND)
- C2 Graduate Art Studios (GAS)
- B2 Greek Theatre (GRK)
- B4 Kimball House (KIM)
- B2 Lisser Hall (LIS)

### **Residential Buildings**

- A2 Courtyard Townhouses (CYT)
- D2 Ege Hall (EGE)
- B3 Ethel Moore Hall (EMH)
- A4 Faculty Village (FAV)
- C2 Larsen House (LRS)
- B3 Mary Morse Hall (MMH)
- B2 Orchard Meadow Hall (OMH)
- B2 Prospect Hill Apartments (PHA)
- C2 Reinhardt Hall (RNH)
- C2 Ross House (ROS)
- A2 Underwood Apartments (UWA)
- C1 Warren Olney Hall (WOH)
- C2 White Hall (WTH)

## Recreation

- A2 Community Farm (CF)
- B2 Haas Pavilion (HP)
- A1 Hellman Soccer Field (SF)
- B1 Meyer Tennis Courts (TC)
- B1 Trefethen Aquatic Center (AC)

- B2 Littlefield Concert Hall (LCH)
- B2 Lokey School (GSB)
- C3 Mills Hall (MLS)
- C3 Moore Natural Sciences Building (NSB)
- B2 Music Building (MUS)
- C1 Painting Studio (PNT)
- C1 Photography Studio (PTG)
- C2 Reinhardt Alumnae House (RAH)
- A1 Richards Lodge (RCH)
- C2 Rothwell Center (RTC)
- C3 Sage Hall (SGH)
- C1 Sculpture Studio (SCL)
- B2 Stern Hall (STN)
- B3 Student Health Center (SHC)
- B4 Wetmore Lodge (WET)
- C2 Vera M. Long Building (VML)

### **Rothwell Center**

Adams Plaza (AP)

Apparel Store (AS)

Café Suzie (CS)

Center for Leadership, Equity,

and Excellence (CLE)

Cyclone Rec Room (CY)

LGBTOIA2S Space (LG)

Mail & Copy Center (MC)

Mail Lockers (ML)

Mary Atkins Legacy Lounge (MA)

Parenting Lounge (PL)

Rothwell Theater (RT)

Solidarity Lounge (SL)

Student Union (SU)

Tea Shop (TS)

Tech Bar (TB)

Northeastern University